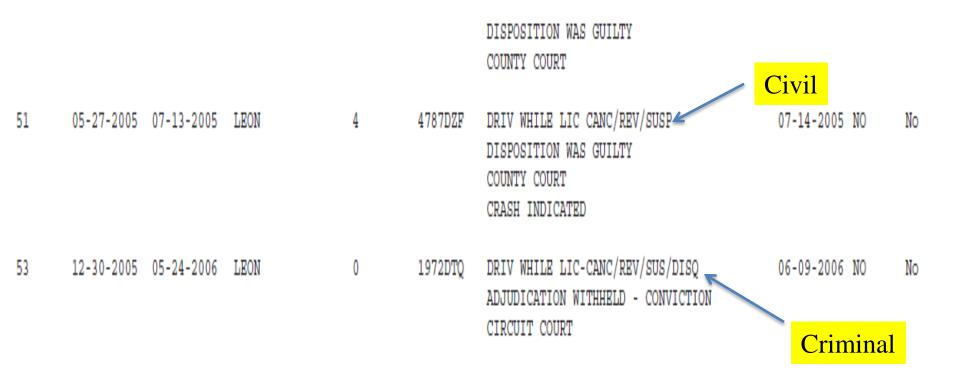

| NO  | No                |
| 78                  | 05-13-2011      | 10-06-2011          | WAKULLA    | 0            | 5804GRT   | DRIV WHILE LIC-CANC/REV/SUS/DISQ<br>DISPOSITION WAS GUILTY<br>COUNTY COURT | 10-17-2011         | NO  | No                |
| 79                  | 09-07-2010      | 09-23-2010          | SANTA ROSA | 0            | 2723FVC   | OP MV IMPROPER/NO TAG/REG CERT<br>DISPOSITION WAS GUILTY<br>COUNTY COURT   | 01-24-2012         | NO  | No                |
| 80 🗙                | 08-11-2012      | 01-14-2013          | WAKULLA    | 0            | 2125WIX   | DRIV WHILE LIC-CANC/REV/SUS/DISQ<br>DISPOSITION WAS GUILTY<br>COUNTY COURT | 01-16-2013         | NO  | No                |

.

34



• Entries for DWLS are different for criminal vs. civil violations:





### Zero Tolerance

### CORRESPONDE DRIVE W/UNLAWFUL (UNDER 21) .05/ NCE HIGHER OFFENSE-DATE:09-08-02 OFFENSE-COUNTY:HILLSBOROUGH

### SUS- 06.0 DRIVE W/UNLAWFUL BAL .02(UNDER 21) MONTHS 09-13-02 PROJECTED TO EXPIRE MIDNIGHT -03-07-03

DUI school required, if BAC is 0.05 or higher. DATE course required, if BAC is under 0.05



### "Shelf Life" of Entries Retention Schedule

- Citations (adj. w/held COC) Indefinite
- Suspensions & Revocations 7 to 11 years
- Alcohol Related entries
  75 years
- Serious CDL violations 55 years

• Convictions associated with an open suspension, revocation or cancellation will stay on the record indefinitely.



# Questions?