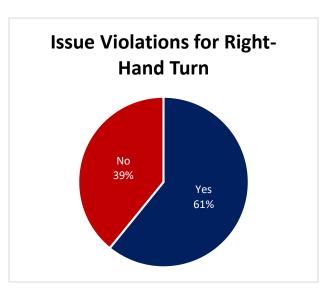

(Figure 4)

Data as reported by local jurisdictions in RLC survey.

The terms in this section of statute are left to the interpretation of each respective jurisdiction (see Appendix G for right turn definitions provided to the department). For FY 2018-2019, 61 percent (28 of 46) of the responding jurisdictions issued NOVs for persons making right turns on red signals. Six jurisdictions indicated that they do not track the number of violations issued for right turns on red.