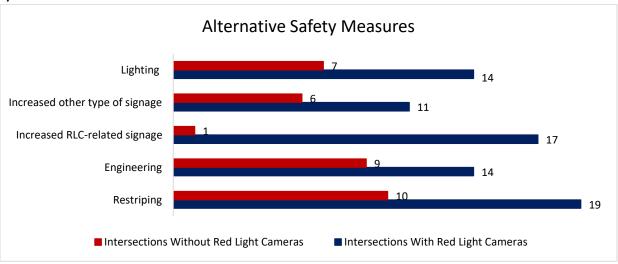

Figure 6 shows red light camera vendors used by jurisdictions. Two jurisdictions reported having both American Traffic Solutions and another vendor; Verra Mobility or RedSpeed USA.

Figure 7 shows factors used to determine the success or failure of red light camera locations as reported by jurisdictions. Figure 8 shows other uses of red light camera footage reported by jurisdictions.