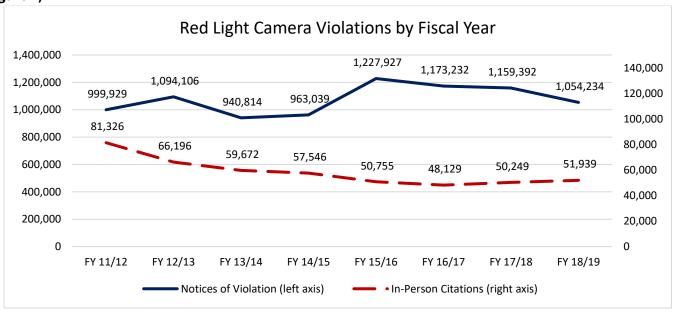

#### (Figure 1)

NOV data self-reported by jurisdictions. Citation data collected from department database as of December 5, 2019.

Figure 1 shows the number of NOVs issued for red light camera violations over the past eight fiscal years (July 1 – June 30). The graph also depicts the number of citations for running a red light issued in-person by law enforcement. The number of NOVs issued for red light camera violations increased to its highest peak during the 2015-2016 fiscal year. The number of in-person citations reached its lowest point during the 2016-2017 fiscal year. During this reporting period (July 1, 2018 – June 30, 2019), NOVs fell 9 percent, while in-person traffic control device related citations rose three percent. As previously stated, the department must rely on self-reported information for the number of NOVs issued each year. Nearly 41,000 NOVs from FY 2018-2019 have an unknown status. In-person citations issued by law enforcement are submitted by the local jurisdiction through their respective county clerk and those citations are then remitted to the department as required by statute.