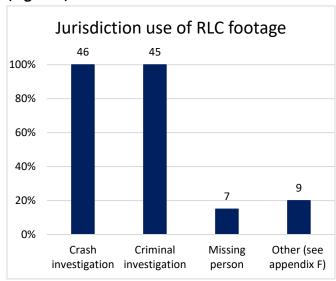

Figure 6 shows red light camera vendors used by jurisdictions. Two jurisdictions reported having both American Traffic Solutions and another vendor; Verra Mobility or RedSpeed USA.

Figure 7 shows factors used to determine the success or failure of red light camera locations as reported by jurisdictions. Figure 8 shows other uses of red light camera footage reported by jurisdictions.