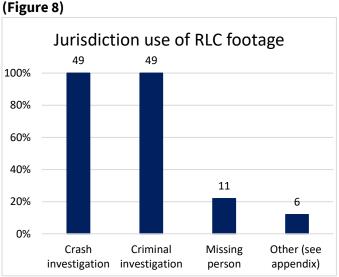

#### (Figure 6)

One jurisdiction reported their contract ended with American Traffic solutions on February 28, 2018, at which time RedSpeed USA become the red light camera vendor.

Figure 7 shows factors used to determine the success or failure of red light camera locations as reported by jurisdictions. Figure 8 shows other uses of red light camera footage reported by jurisdictions.