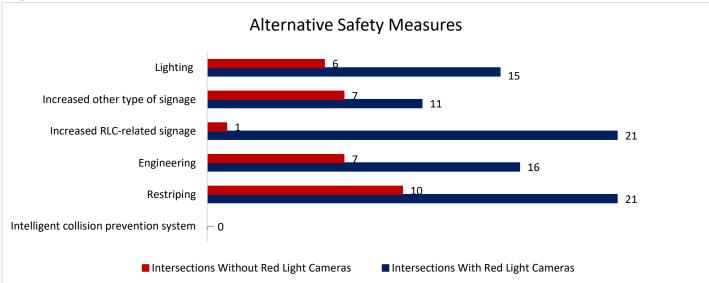

#### **Alternative Safety Measures**

The department also requested what other actions jurisdictions had taken to improve safety measures at intersections during the reporting period. Over sixty percent (30 of 49) of the jurisdictions indicated they had implemented at least one action. The results of this question are shown below in Figure 5 (see Appendix F for other responses).

#### (Figure 5)

Data as reported by local jurisdictions in RLC survey.