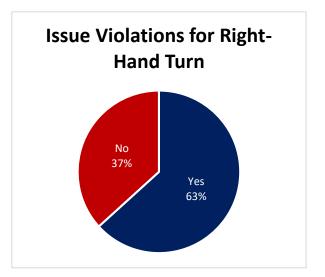

#### (Figure 4) Data as reported by local jurisdictions in RLC survey.

The terms in this section of statute are left to the interpretation of each respective jurisdiction (see Appendix G for right turn definitions provided to the department). For FY 2017-2018, 63 percent (31 of 49) of the responding jurisdictions issued NOVs for persons making right turns on red signals. Eight jurisdictions indicated that they do not track the number of violations issued for right turns on red.