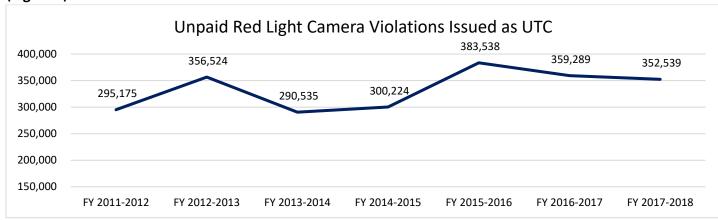

(Figure 2)

Citation data collected from department database as of November 28, 2018.

Figure 2 shows the number of unpaid red light camera violations resulting in a UTC. Similar to the number of NOVs issued, the number of NOVs issued as UTCs fell, but at a higher rate of three percent (compared to one percent) during FY 2017-2018.