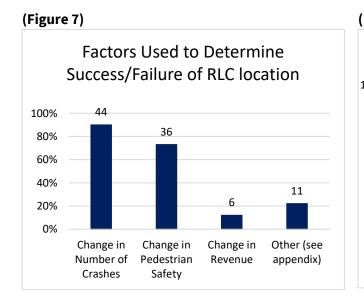

#### (Figure 6)

One jurisdiction reported their contract ended with American Traffic solutions on February 28, 2018, at which time RedSpeed USA become the red light camera vendor.

Figure 7 shows factors used to determine the success or failure of red light camera locations as reported by jurisdictions. Figure 8 shows other uses of red light camera footage reported by jurisdictions.