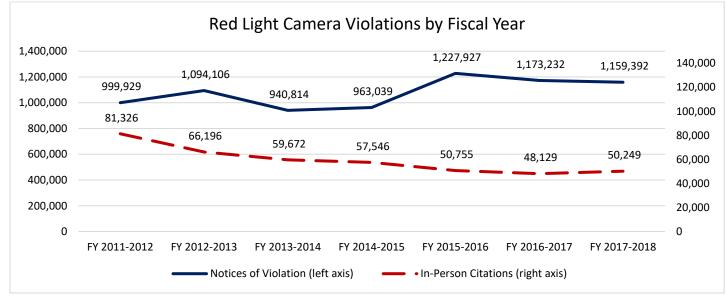

#### Notices of Violation (Data as reported by local jurisdictions in RLC survey)

- 1,159,392 NOVs issued (Availability of NOV status varied by jurisdiction. Thus, numbers do not add to total.)
  - o 718,835 paid

(Figure 1)

- 8,764 contested and pending
- o 4,216 contested and dismissed
- o 13,197 contested and upheld
- In FY 2017-2018, 143,976 NOVs were issued to repeat RLC violators (96,011 reported in FY 2016-2017 report)

#### Florida Department of Highway Safety and Motor Vehicles

Figure 1 shows the number of NOVs issued for red light camera violations over the past seven fiscal years (July 1 – June 30). The graph also depicts the number of citations for running a red light issued in-person by law enforcement. The number of NOVs issued for red light camera violations increased to its highest peak during the 2015-2016 fiscal year. The number of in-person citations reached its lowest point during the 2016-2017 fiscal year. During this reporting period (July 1, 2017 – June 30, 2018), NOVs fell one percent, while in-person traffic control device related citations rose four percent. As previously stated, the department must rely on self-reported information for the number of NOVs issued each year and more than 400,000 NOVs from FY 2017-2018 have an unknown status. In-person citations issued by law enforcement are submitted by the local jurisdiction through their respective county clerk and those citations are then remitted to the department as required by statute.