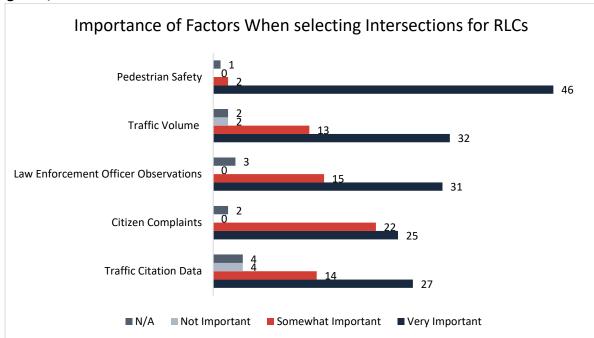

Jurisdictions were asked to rank the importance of various factors when selecting intersections to install red light cameras. The results are shown in Figure 9.

(Figure 9)

Data as reported by local jurisdictions in RLC survey.