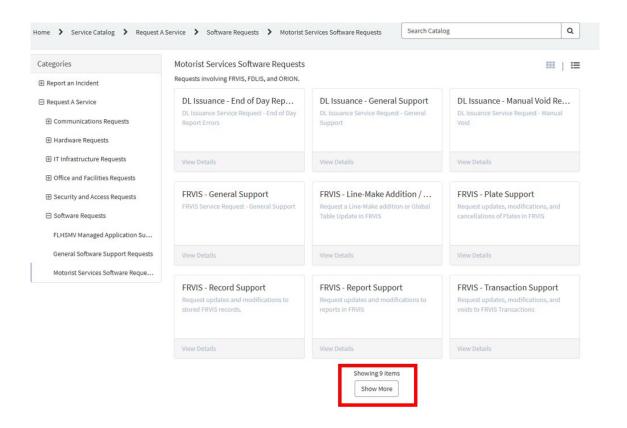

From the Categories menu, select the Software Request option, then select Motorist Services Software Requests

#### Select the Show More button on the bottom of the screen

Select the FSC – Technical Support Request option.

Report the unexpected MVI system behavior by filling out the ServiceNow ticket, including all required fields as well as any attachments with pertinent information and select the Request button.