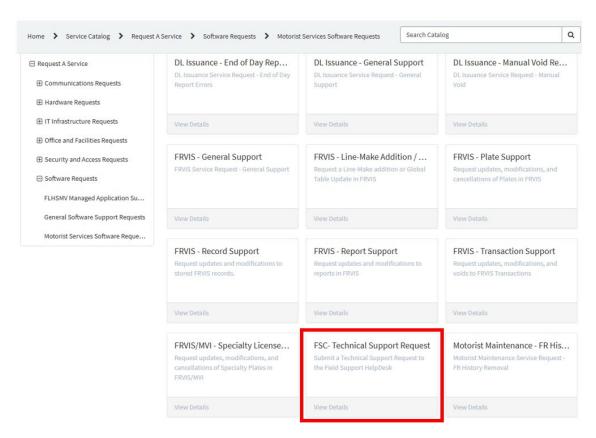

#### Select the Show More button on the bottom of the screen

Select the FSC – Technical Support Request option.

Report the unexpected MVI system behavior by filling out the ServiceNow ticket, including all required fields as well as any attachments with pertinent information and select the Request button.