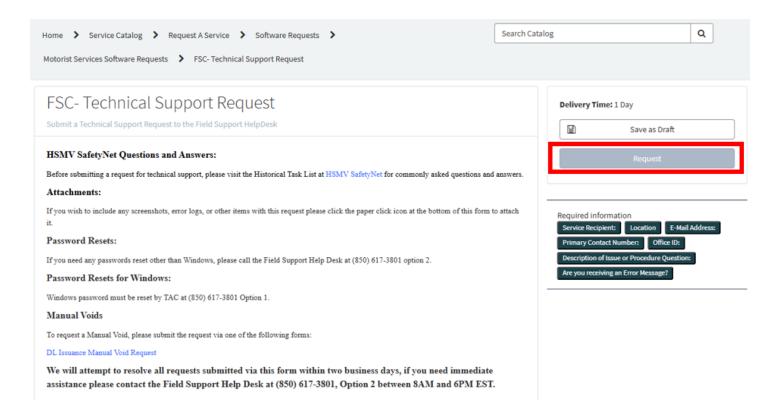

#### Select the Show More button on the bottom of the screen

Select the FSC – Technical Support Request option.

Report the unexpected MVI system behavior by filling out the ServiceNow ticket, including all required fields as well as any attachments with pertinent information and select the Request button.

Click the following link to navigate to the FSC – Technical Support Request ticket <u>Service Portal - FLHSMV</u> <u>Service Portal</u>