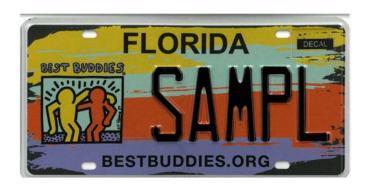

### **Overview:**

Shipping for the redesigned Best Buddies specialty license plates will begin April 25, 2024. Please remove the old designs from your inventory and begin issuing the new plates when you receive them. The inventory codes did not change, but they are B2R, B2P, B2A.