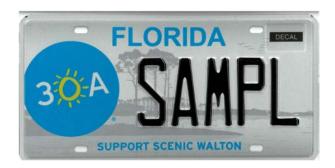

#### Overview:

The Support Scenic Walton specialty license plate has met the voucher requirement. Purchasing pre-sale vouchers is no longer required for this license plate to meet the requirements. However, if a customer wants to purchase a voucher, they may do so.

#### **Details:**

PRIDE will begin shipping the license plate the week of November 13, 2023. Deliveries will be completed in two weeks. The inventory codes are listed with the image and have been added to FRVIS. The "Sales Status Codes" have also been changed in FRVIS from "Authorized for Pre-sale" to "Authorized for Sale". Customers will now be able to redeem their vouchers and order personalized license plates. Pre-sale vouchers are no longer required to purchase this license plate.