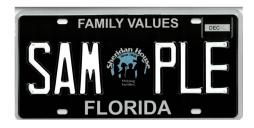

## **DIVISION OF MOTORIST SERVICES**

DATE: 10/02/23

Technical Advisory (TA)
RSTL 23-025

**SUBJECT: Shipping Redesigned Family Values and Miami Heat License** 

**Plates** 

### **Overview:**

The redesigned Family Values and Miami Heat specialty license plates are in the process of being delivered. Please remove the old designs from your inventory and begin issuing the new plates when you receive them. The inventory codes will remain the same.