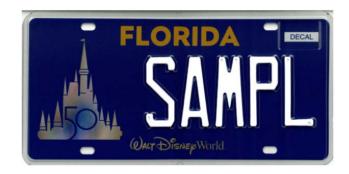

### **Overview:**

The Walt Disney World specialty license plate has met the presale requirement of 3,000 vouchers. Pre-sale vouchers are no longer required for this license plate to meet the requirements. However, if a customer wants to purchase a voucher, they may do so.

### **Details:**

Deliveries will be August 26th, August 30th, and August 31st. The inventory codes, WDR, WDP and WDA have been added to FRVIS. The Sales Status Codes have also been changed in FRVIS from Authorized for Pre-sale' to 'Authorized for Sale'. Customers will now be able to redeem their vouchers and order personalized license plates. Pre-sale vouchers are not required to purchase this license plate.