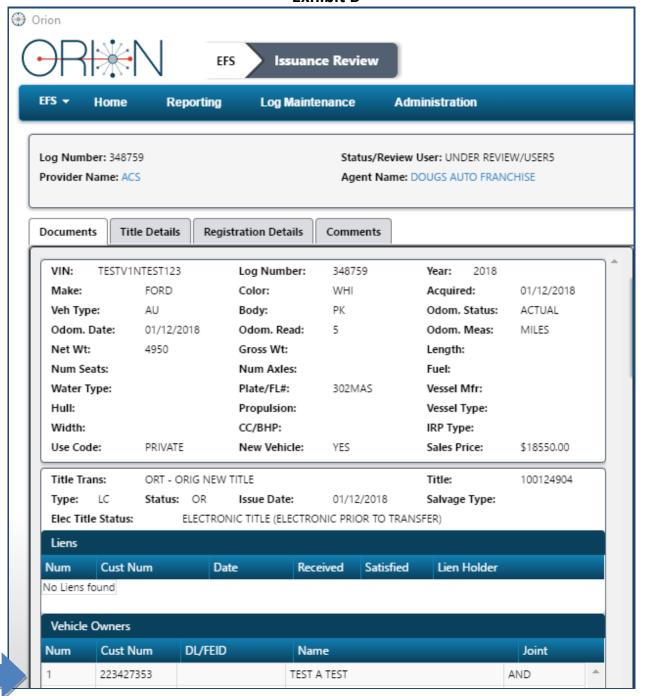

## The improvements are:

- 1. When a vehicle has two owners and the second owner is a company, the 82041 in EFS will now show the company name as the second owner at the dealership through the EFS provider system. (See Exhibit A)
- 2. If a customer has two addresses, but one does not exist in history, the owner will now show up in ORION during the review process at the tax collector/license plate agent office. (See Exhibit B)
- 3. When EFS Agencies approve title transactions in ORION, the images will now properly display with the title transaction in FRVIS.

### **Exhibit B**