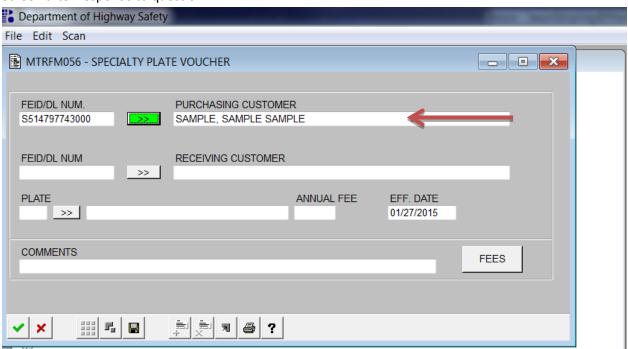

S procedure RS-67 at the following link <a href="http://www3.flhsmv.gov/dmv/Proc/RS/RS-67.pdf">http://www3.flhsmv.gov/dmv/Proc/RS/RS-67.pdf</a>.

### **Conclusion:**

This information will allow the tax collector offices and tag agencies to have a better understanding of the voucher process and assist organizations as they sell the vouchers that will allow their license plates to be available to the public. If you have any questions or need additional information, contact the Field Support Center.

See the following screenshots to process the transaction in FRVIS.

#### Select Miscellaneous



#### Select Miscellaneous Revenue



# Select Specialty Plate Voucher



### **Enter FEID or Driver License Number**



# Number entered – Respond to Question



# Screen after response to question



# Enter FEID or Driver License Number - Respond to Question



## After selection and response to question



# **Enter Inventory Code**



### **Answer OK**



## **Completed Screen**



### Tab to fees



#### PRE-SALES SPECIALTY PLATE VOUCHER



ISSUED DATE: January 27, 2015

ISSUED FOR: SAMPLE, SAMPLE SAMPLE CUSTOMER #:223808842

Once the pre-sales requirements have been met, this voucher exempts SAMPLE, SAMPLE SAMPLE from one payment of the specialty fees associated with the issuance of a HISPANIC ACHIEVERS specialty license plate. Until that time, this voucher cannot be used or refunded.

The total value of the voucher is \$ 30.00. This voucher cannot be transferred or replaced.

Only in the event that the pre-sales requirements for this specialty license plate are not met within t