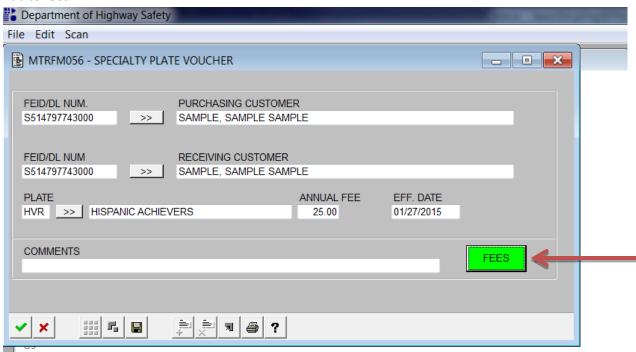

ector offices and tag agencies to have a better understanding of the voucher process and assist organizations as they sell the vouchers that will allow their license plates to be available to the public. If you have any questions or need additional information, contact the Field Support Center.

See the following screenshots to process the transaction in FRVIS.

#### Select Miscellaneous



#### Select Miscellaneous Revenue



# Select Specialty Plate Voucher



### **Enter FEID or Driver License Number**



# Number entered – Respond to Question



# Screen after response to question



# Enter FEID or Driver License Number - Respond to Question



## After selection and response to question



# **Enter Inventory Code**



### **Answer OK**



## **Completed Screen**



### Tab to fees



#### PRE-SALES SPECIALTY PLATE VOUCHER



ISSUED DATE: January 27, 2015

ISSUED FOR: SAMPLE, SAMPLE SAMPLE CUSTOMER #:223808842

Once the pre-sales requirements have been met, this voucher exempts SAMPLE, SAMPLE SAMPLE from one payment of the specialty fees associated with the issuance of a HISPANIC ACHIEVERS specialty license plate. Until that time, this voucher cannot be used or refunded.

The total value of the voucher is \$ 30.00. This voucher cannot be transferred or replaced.

Only in the event that the pre-sales requirements for this specialty license plate are not met within the allotted time period may this voucher be refunded or exchanged for a different specialty license plate.

To view the progress of the pre-sales for this license plate, please log into www.flhsmv.gov and lo