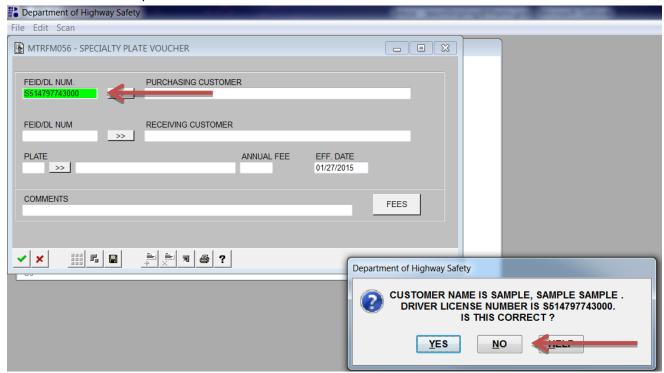

### **Enter FEID or Driver License Number**

# Number entered – Respond to Question