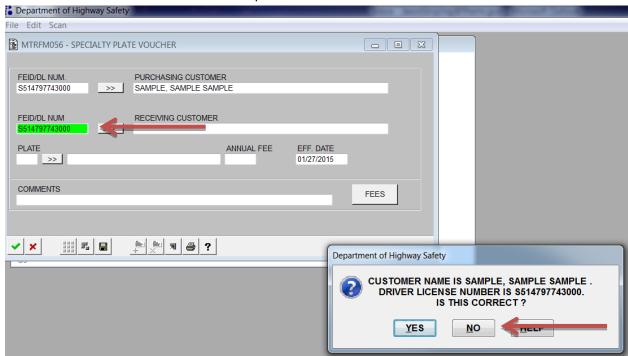

hsmv.gov/dmv/Proc/RS/RS-67.pdf">http://www3.flhsmv.gov/dmv/Proc/RS/RS-67.pdf</a>.

### **Conclusion:**

This information will allow the tax collector offices and tag agencies to have a better understanding of the voucher process and assist organizations as they sell the vouchers that will allow their license plates to be available to the public. If you have any questions or need additional information, contact the Field Support Center.

See the following screenshots to process the transaction in FRVIS.

#### Select Miscellaneous



#### Select Miscellaneous Revenue



# Select Specialty Plate Voucher



### **Enter FEID or Driver License Number**



# Number entered – Respond to Question



# Screen after response to question



# Enter FEID or Driver License Number - Respond to Question



## After selection and response to question



# **Enter Inventory Code**



### **Answer OK**



## **Completed Screen**



### Tab to fees



#### PRE-SALES SPECIALTY PLATE VOUCHER



ISSUED DATE: January 27, 2015

ISSUED FOR: SAMPLE, SAMPLE SAMPLE CUSTOMER #:223808842

Once the pre-sales requirements have been met, this voucher exempts SAMPLE, SAMPLE SAMPLE from one payment of the specialty fees associated with the issuance of a HISPANIC ACHIEVERS specialty license plate. Until that time, this voucher cannot be used or refunded.

The total value of the voucher is \$ 30.00. This voucher cannot be transferred or replaced.

Only in the event that the pre-sales requirements for this specialty license plate are not met within the allotted time period may this voucher be refunded or exchang