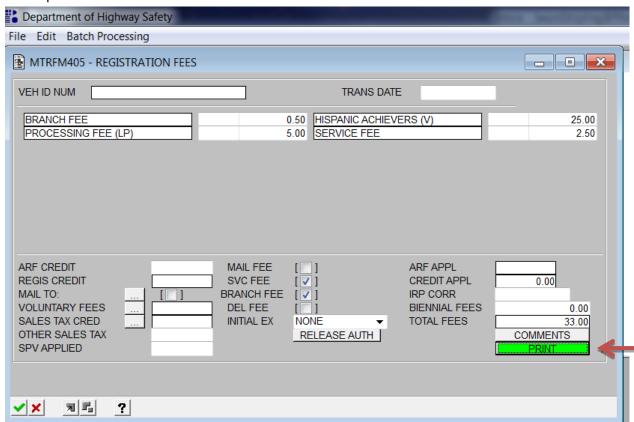

### Tab to fees

To view the progress of the pre-sales for this license plate, please log into www.flhsmv.gov and look under On Line Services.

FRVIS returns after you exit from above screen. Respond to question, if no tab to fees. If yes, make changes and follow process.

### Tab to print button

Follow batch instructions to complete the transaction.

Specialty License Plate Voucher (HSMV 82041) will print; this will be given to the customer.

| 68                                                               | 70                             | FIV                    | 3702                     |                                                                                                               |                |           |                 |                            |           |               |                                       |              |            | L# 95547<br>T# 526422758 |               |  |
|------------------------------------------------------------------|--------------------------------|------------------------|--------------------------|---------------------------------------------------------------------------------------------------------------|----------------|-----------|-----------------|----------------------------|-----------|---------------|---------------------------------------|--------------|------------|--------------------------|---------------|--|
| AUDI                                                             | *                              |                        |                          | (.)                                                                                                           | 100            | S         | PECIAL          | TY PLATE                   | VOU       | CHER          | RECEIPT                               |              | B#         | 85059                    |               |  |
| 1                                                                | TITLE NUMBER VEHICLE/VESSEL IC |                        |                          |                                                                                                               |                | N#        | YR. MAKE        | MAKE or<br>MANUFACTU       | RER       | BODY<br>TYPE  | VEHICLE COLO                          | OR WT/LE     | NGTH       | GW                       | GVW/LOC       |  |
|                                                                  |                                |                        |                          |                                                                                                               |                |           |                 |                            |           |               |                                       |              |            |                          |               |  |
|                                                                  | DAY Y                          |                        | TRANS<br>CODE            | VEHICLE USE                                                                                                   | HULL<br>MATERI | AL P      | ROPULSION       | FUEL                       | VESS      | EL<br>E       | WATER                                 | FL NUMB      | ER         |                          |               |  |
| 01                                                               | 28                             | 15                     |                          |                                                                                                               |                |           |                 |                            |           |               |                                       |              |            |                          |               |  |
|                                                                  |                                |                        |                          |                                                                                                               |                |           |                 |                            |           |               | BIRTHD<br>SEX MO. D                   |              | Y RE       | SIDENT<br>ALIEN          | CNTY<br>RES.# |  |
| Applicant/Owner's Name & Address SAMPLE SAMPLE SAMPLE 123 1ST ST |                                |                        |                          |                                                                                                               |                |           |                 |                            |           |               | M 08                                  | 20 74        | х          |                          | 13            |  |
|                                                                  |                                |                        |                          | E, FL 32311                                                                                                   |                |           |                 |                            |           |               | 1st OWNER FL<br>F.E.I.D.s             |              | 2nd O      | WNER FLÆ                 | X# OR         |  |
|                                                                  |                                |                        |                          |                                                                                                               |                |           |                 |                            |           |               | S5147977430                           | 00           |            |                          |               |  |
|                                                                  |                                |                        |                          | VOLUNTARY CO                                                                                                  | NTRIBUTIONS    | 5         |                 |                            | _         |               |                                       |              |            |                          |               |  |
|                                                                  |                                |                        |                          |                                                                                                               |                |           |                 |                            |           | AGENCY<br>FEE | REG FEE                               | DONATIO      | N          | GRAND T                  | OTAL          |  |
|                                                                  |                                |                        |                          |                                                                                                               |                |           |                 |                            |           | 3.00          | 5.00                                  |              | 25.00      |                          | 33.00         |  |
| Act                                                              | ion                            | Reque                  | sted:                    | SPECIALTY P                                                                                                   | LATE VOL       | JCHER     | RECEIPT         |                            | Bra       | nds:          |                                       |              |            |                          |               |  |
| PREV                                                             | STATE                          |                        | D                        | ATE ACQUIRED                                                                                                  | NEW            | USED      | ODOMETE         | ER / VESSEL MA             | NUFACTU   | JRER          |                                       |              |            | ODOMETER                 | 2             |  |
|                                                                  |                                |                        |                          |                                                                                                               |                |           |                 |                            |           |               |                                       |              | ⊠ 5        | DECLARATI                | TION          |  |
|                                                                  | OF FIF                         | . 010                  | MATIO<br>HOLDER:         |                                                                                                               | TE OF LIEN     |           | RECEIVED DA     |                            | MGE TYP   |               | SEX AND DATE OF                       |              |            | AV ACCOUNT               |               |  |
|                                                                  |                                |                        |                          |                                                                                                               |                |           |                 |                            |           |               |                                       |              |            |                          |               |  |
|                                                                  |                                |                        | ORMA                     | TION<br>EALER, OR OTHER P                                                                                     | REVIOUS OW     | NER       |                 |                            |           |               |                                       |              |            |                          |               |  |
| ADDR                                                             | ESS                            |                        |                          |                                                                                                               |                |           |                 |                            |           |               |                                       |              |            |                          |               |  |
| DEAL                                                             | ERLICE                         | ENSE NO                |                          |                                                                                                               |                |           |                 |                            |           |               |                                       |              |            |                          |               |  |
| DEAL                                                             | EN LIGI                        | INGE NO                |                          |                                                                                                               |                |           |                 | CONS                       | UMER OF   | SALES T       | AX EXEMPTION #                        |              |            |                          |               |  |
|                                                                  |                                |                        |                          | SE REPORT                                                                                                     | ER HOLDS       | VAL       | ID              | UNPAID BAL                 | ANCE DU   | IE SELLER     | RICE, INCLUDING A<br>R, BANK OR OTHER | RS           | 5          |                          | 0.0           |  |
| IS I                                                             | RIDA                           | PT FR<br>SALE          | OM<br>S OR               | EXEMPTI                                                                                                       | ON CERT        | FICA      | PE              | INDICATE SA<br>212, FLORID |           |               | DUE AS PROVIDED                       | BY CHAPTE    | R \$       |                          | 25.0          |  |
|                                                                  |                                | FOR<br>S) CH           | THE<br>ECKED             |                                                                                                               | CLUSIVE        | LY FOR    | R RENTAL        |                            |           |               |                                       | SELLIN       | G PRI      | CE VER                   | IFIED         |  |
| =                                                                | CERTIF                         | Y THAT TO<br>Y THAT TO | HE CERTIFIC<br>HIS MOTOR | CATION THE VEHICLEVESSEL TO CATE OF TITLE IS LOST VEHICLEVESSEL WAS INWITULLY OWN THE ABOUT INVOLVING THE VEH | OR DESTROYED   | JPON DEFA | MULT OF THE LIE | EN INSTRUMENT A            | ND IS NOW | IN MY POSS    | ESSION.                               | ICE IS HEREB | Y GIVEN TI | HAT THERE IS             | S AN          |  |
| Late II                                                          |                                | . En cicil             | _ no name                | UNDER PENALTIES OF                                                                                            |                |           |                 |                            |           |               |                                       |              |            |                          |               |  |
|                                                                  |                                | DEVECE                 |                          | gnature of Applicant/O                                                                                        | wner           |           |                 | DOT DOOLS                  | (EXIT     | Si            | gnature of Applicant                  | Co-Owner     |            |                          |               |  |
| HSMV                                                             | 82041                          | KEVISEL                | 0200                     |                                                                                                               |                |           | 1               | EST DOCUM                  | AEN I     |               |                                       |              |            |                          |               |  |