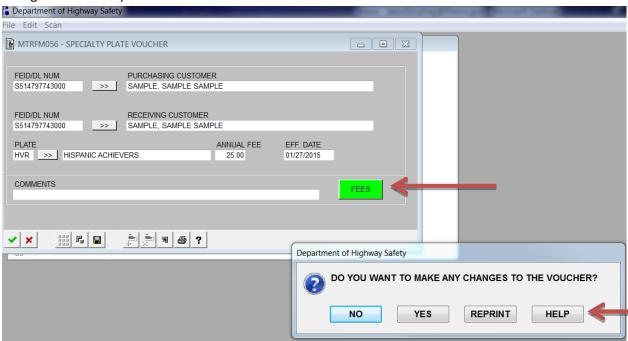

# Number entered – Respond to Question

# Screen after response to question

## **Completed Screen**

### Tab to fees