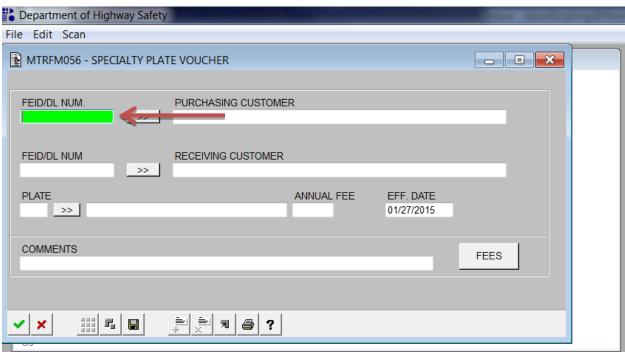

dditional information regarding the presale license plate voucher program, see DMS procedure RS-67 at the following link <a href="http://www3.flhsmv.gov/dmv/Proc/RS/RS-67.pdf">http://www3.flhsmv.gov/dmv/Proc/RS/RS-67.pdf</a>.

### **Conclusion:**

This information will allow the tax collector offices and tag agencies to have a better understanding of the voucher process and assist organizations as they sell the vouchers that will allow their license plates to be available to the public. If you have any questions or need additional information, contact the Field Support Center.

See the following screenshots to process the transaction in FRVIS.

#### Select Miscellaneous



#### Select Miscellaneous Revenue



# Select Specialty Plate Voucher



### **Enter FEID or Driver License Number**



# Number entered – Respond to Question



# Screen after response to question



# Enter FEID or Driver License Number - Respond to Question



## After selection and response to question



# **Enter Inventory Code**



### **Answer OK**



## **Completed Screen**



### Tab to fees



#### PRE-SALES SPECIALTY PLATE VOUCHER



ISSUED DATE: January 27, 2015

ISSUED FOR: SAMPLE, SAMPLE SAMPLE CUSTOMER #:223808842

Once the pre-sales requirements have been met, this voucher exempts SAMPLE, SAMPLE SAMPLE from one payment of the specialty fees associated with the issuance of a HISPANIC ACHIEVERS specialty license plate. Until that time, this voucher cannot be used or refunded.

The total value of the voucher is \$ 30.00. This voucher cannot be transferred or replaced.

Only in the event that