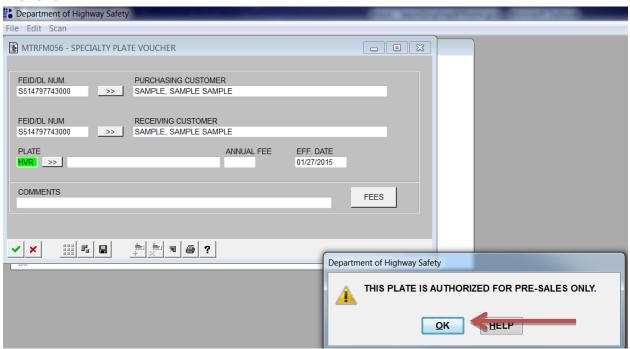

n:**

This information will allow the tax collector offices and tag agencies to have a better understanding of the voucher process and assist organizations as they sell the vouchers that will allow their license plates to be available to the public. If you have any questions or need additional information, contact the Field Support Center.

See the following screenshots to process the transaction in FRVIS.

#### Select Miscellaneous



#### Select Miscellaneous Revenue



# Select Specialty Plate Voucher



### **Enter FEID or Driver License Number**



# Number entered – Respond to Question



# Screen after response to question



# Enter FEID or Driver License Number - Respond to Question



## After selection and response to question



# **Enter Inventory Code**



### **Answer OK**



## **Completed Screen**



### Tab to fees



#### PRE-SALES SPECIALTY PLATE VOUCHER



ISSUED DATE: January 27, 2015

ISSUED FOR: SAMPLE, SAMPLE SAMPLE CUSTOMER #:223808842

Once the pre-sales requirements have been met, this voucher exempts SAMPLE, SAMPLE SAMPLE from one payment of the specialty fees associated with the issuance of a HISPANIC ACHIEVERS specialty license plate. Until that time, this voucher cannot be used or refunded.

The total value of the voucher is \$ 30.00. This voucher cannot be transferred or replaced.

Only in the event that the pre-sales requirements for this specialty license plate are not met within the allotted time period may this voucher be refunded or exchanged for a different specialty license plate.

To view the progress of the pre-sales for this licens