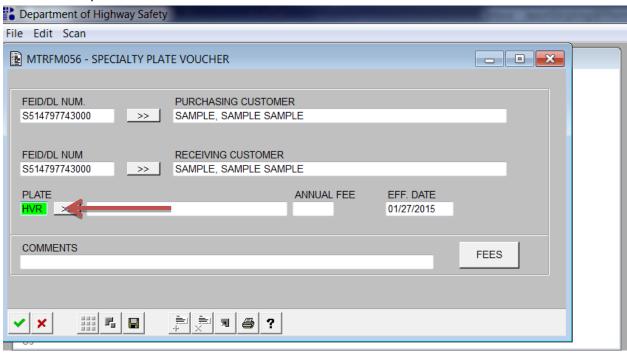

/a>.

### **Conclusion:**

This information will allow the tax collector offices and tag agencies to have a better understanding of the voucher process and assist organizations as they sell the vouchers that will allow their license plates to be available to the public. If you have any questions or need additional information, contact the Field Support Center.

See the following screenshots to process the transaction in FRVIS.

#### Select Miscellaneous



#### Select Miscellaneous Revenue



# Select Specialty Plate Voucher



### **Enter FEID or Driver License Number**



# Number entered – Respond to Question



# Screen after response to question



# Enter FEID or Driver License Number - Respond to Question



## After selection and response to question



# **Enter Inventory Code**



### **Answer OK**



## **Completed Screen**



### Tab to fees



#### PRE-SALES SPECIALTY PLATE VOUCHER



ISSUED DATE: January 27, 2015

ISSUED FOR: SAMPLE, SAMPLE SAMPLE CUSTOMER #:223808842

Once the pre-sales requirements have been met, this voucher exempts SAMPLE, SAMPLE SAMPLE from one payment of the specialty fees associated with the issuance of a HISPANIC ACHIEVERS specialty license plate. Until that time, this voucher cannot be used or refunded.

The total value of the voucher is \$ 30.00. This voucher cannot be transferred or replaced.

Only in the event that the pre-sales requirements for this specialty license plate are not met within the allotted time period may this voucher be refunded or exchanged for a different specialty license plate.

To view the progress of the pre-