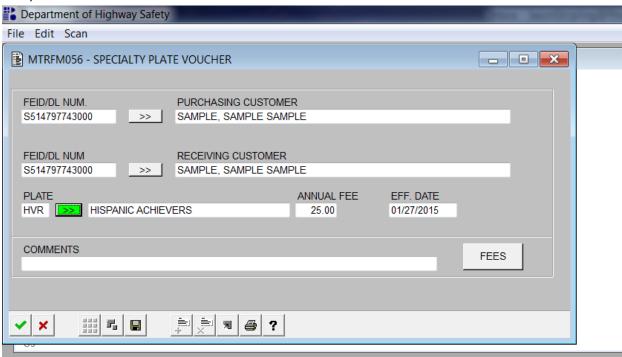

allow the tax collector offices and tag agencies to have a better understanding of the voucher process and assist organizations as they sell the vouchers that will allow their license plates to be available to the public. If you have any questions or need additional information, contact the Field Support Center.

See the following screenshots to process the transaction in FRVIS.

#### Select Miscellaneous



#### Select Miscellaneous Revenue



# Select Specialty Plate Voucher



### **Enter FEID or Driver License Number**



# Number entered – Respond to Question



# Screen after response to question



# Enter FEID or Driver License Number - Respond to Question



## After selection and response to question



# **Enter Inventory Code**



### **Answer OK**



## **Completed Screen**



### Tab to fees



#### PRE-SALES SPECIALTY PLATE VOUCHER



ISSUED DATE: January 27, 2015

ISSUED FOR: SAMPLE, SAMPLE SAMPLE CUSTOMER #:223808842

Once the pre-sales requirements have been met, this voucher exempts SAMPLE, SAMPLE SAMPLE from one payment of the specialty fees associated with the issuance of a HISPANIC ACHIEVERS specialty license plate. Until that time, this voucher cannot be used or refunded.

The total value of the voucher is \$ 30.00. This voucher cannot be transferred or replaced.

Only in the event that the pre-sales requirements for this specialty license plate are not met within the allotted time period may this voucher be refunded or exchanged for a different specialty license plate.

To view the progress of the pre-sales for this license plate, please log into ww