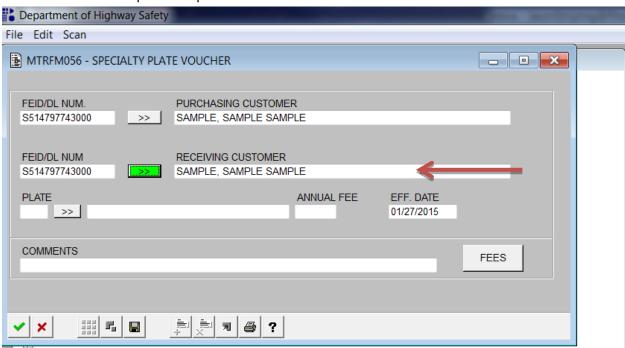

smv.gov/dmv/Proc/RS/RS-67.pdf</a>.

### **Conclusion:**

This information will allow the tax collector offices and tag agencies to have a better understanding of the voucher process and assist organizations as they sell the vouchers that will allow their license plates to be available to the public. If you have any questions or need additional information, contact the Field Support Center.

See the following screenshots to process the transaction in FRVIS.

#### Select Miscellaneous



#### Select Miscellaneous Revenue



# Select Specialty Plate Voucher



### **Enter FEID or Driver License Number**



# Number entered – Respond to Question



# Screen after response to question



# Enter FEID or Driver License Number - Respond to Question



## After selection and response to question



# **Enter Inventory Code**



### **Answer OK**



## **Completed Screen**



### Tab to fees



#### PRE-SALES SPECIALTY PLATE VOUCHER



ISSUED DATE: January 27, 2015

ISSUED FOR: SAMPLE, SAMPLE SAMPLE CUSTOMER #:223808842

Once the pre-sales requirements have been met, this voucher exempts SAMPLE, SAMPLE SAMPLE from one payment of the specialty fees associated with the issuance of a HISPANIC ACHIEVERS specialty license plate. Until that time, this voucher cannot be used or refunded.

The total value of the voucher is \$ 30.00. This voucher cannot be transferred or replaced.

Only in the event that the pre-sales requirements for this specialty license plate are not met within the allotted time period may this voucher be refunded or exchanged for a different specialty license plate.

To