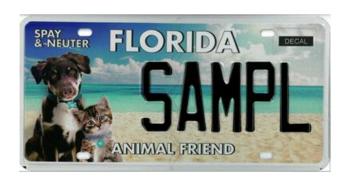

## **Overview:**

PRIDE will begin shipping the redesigned **Animal Friend** specialty license plate the week of September 26, 2016. All license plates will be delivered by October 7, 2016.

Please remove the old design from your inventory and begin issuing this new plate when you receive it.